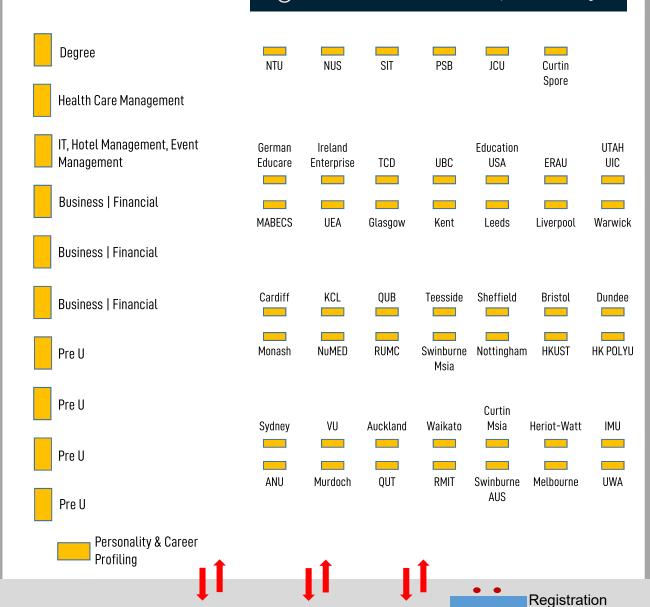

### **University Showcase**

Presenting over 50 institutions across Asia, Australia, UK, USA, Canada and Europe all under one roof! Meet with admissions representatives from popular further study destinations to understand the application timeline, entry requirements and available scholarship for undergraduate students.

# **UNIVERSITY SHOWCASE**

19 AUGUST 2023 (SAT), 10am - 4pm ♥ Hall B

Presenting over 50 institutions across Asia, Australia, UK, USA, Canada and Europe all under one roof! Meet with admissions representatives from popular further study destinations to understand the application timeline, entry requirements and available scholarship for undergraduate students.

**Australian National University** Monash University Australia **Murdoch University** Queensland University of Technology (QUT) **RMIT University** Swinburne University of Technology, Australia The University of Melbourne The University of Western Australia University of Sydney **Victoria University** 

The University of Waikato University of Auckland, New Zealand

**Curtin Singapore** James Cook University, Singapore Nanyang Technological University Singapore National University of Singapore PSB Academy, Singapore Singapore Institute of Technology

The University of British Columbia

German Educare

The Hong Kong Polytechnic University The Hong Kong University of Science and Technology

Trinity College Dublin

**Curtin University Malaysia** Heriot-Watt University Malaysia International Medical University Monash University Malaysia Newcastle University Medicine Malaysia RCSI & UCD Malaysia Campus Swinburne University of Technology, Malaysia Campus University of Nottingham Malaysia

Cardiff University King's College London MABECS Sdn Bhd **Queen's University Belfast** Teesside University The University of Sheffield **University of Bristol University of Dundee** University of East Anglia University of Glasgow University of Kent **University of Leeds** University of Liverpool **University of Warwick** 

EducationUSA Embry-Riddle Aeronautical University, Asia The University of Utah University of Illinois Chicago

Enrolment & Payment