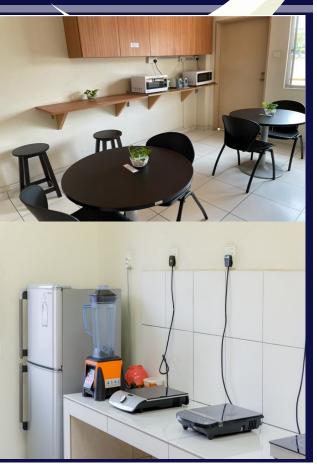

# Communal Living

#### **CONDUSIVE ENVIRONMENT**

Each unit is self-contained with bathrooms, water heaters, a pantry with refrigerator, a dining and living hall. Also included in each air-conditioned bedroom are single beds, individual study table and wardrobe to unsure each resident enjoys personal space and privacy despite being with friends.