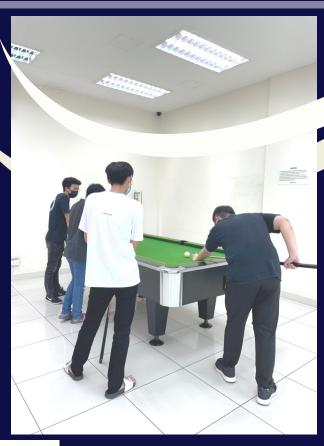

### SUNWAY COLLEGE RESIDENCE



Home away from home...







### Welcome to Sunway College Residence







### Bedroom





# Common Living Area & Spaces



# Floor Plan

# 4-bedroom sample



| AREA            | SQ FT |
|-----------------|-------|
| Living & Dining | 235.7 |
| Bedroom 1       | 142.0 |
| Bedroom 2       | 141.0 |
| Bedroom 3       | 141.0 |
| Bedroom 4       | 142.0 |
| Pantry          | 48.4  |
| Yard            | 42.0  |
| Bathroom 1      | 28.0  |
| Bathroom 2      | 28.0  |



## Conducive Study Area









### Recreational Areas







## Common Facilities







# Communal Living



#### CONVENIENCE

Sunway College Residence provides amenities such as a study room, multipurpose room, prayer room (surau), wireless internet service, launderette and a dedicated Residence Operations Office. There is a profusion of convenience stores and eateries within the vicinity

#### PEACE OF MIND

In addition to the electronic access card system on every level of the residence block, the residence and campus is manned 24 hours by security personnel and auxiliary police.

#### **CONDUSIVE ENVIRONMENT**

Each unit is self-contained with bathrooms, water heaters, a pantry with refrigerator, a dining and living hall. Also included in each air-conditioned bedroom are single beds, individual study table and wardrobe to unsure each reside