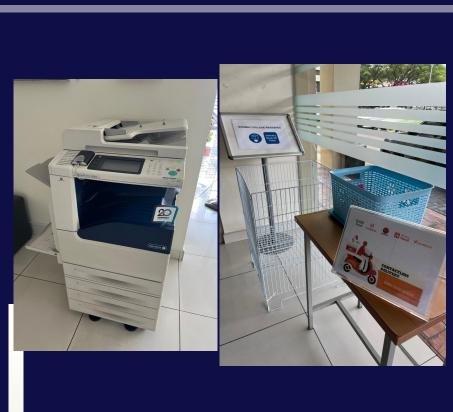

## Common Facilities

# Communal Living

#### CONVENIENCE

Sunway College Residence provides amenities such as a study room, multipurpose room, prayer room (surau), wireless internet service, launderette and a dedicated Residence Operations Office. There is a profusion of convenience stores and eateries within the vicinity