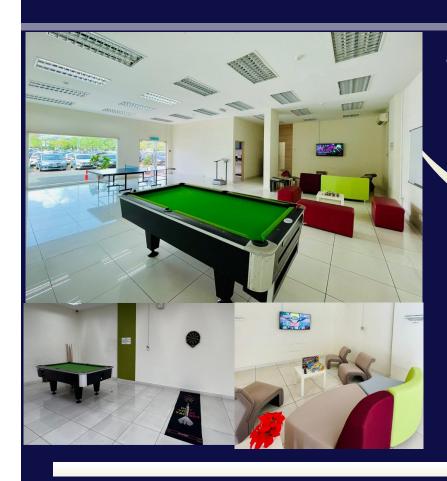

### SUNWAY COLLEGE RESIDENCE



Home away from home...







### Welcome to Sunway College Residence







### Bedroom





# Common Living Area & Spaces



# Floor Plan

# 4-bedroom sample



| AREA            | SQ FT |
|-----------------|-------|
| Living & Dining | 235.7 |
| Bedroom 1       | 142.0 |
| Bedroom 2       | 141.0 |
| Bedroom 3       | 141.0 |
| Bedroom 4       | 142.0 |
| Pantry          | 48.4  |
| Yard            | 42.0  |
| Bathroom 1      | 28.0  |
| Bathroom 2      | 28.0  |



## Conducive Study Area









### Recreational Areas







## Common Facilities







# Communal Living



#### CONVENIENCE

Sunway College Residence provides amenities such as a study room, multipurpose room, prayer room (surau), wireless internet service, launderette and a dedicated Residence Operations Office. There is a profusion of convenience stores and eateries within the vicinity

#### PEACE OF MIND

In addition to the electronic access card system on every level of the residence block, the residence and campus is manned 24 hours by security personnel and auxiliary police.

#### **CONDUSIVE ENVIRONMENT**

Each unit is self-contained with bathrooms, water heaters, a pantry with refrigerator, a dining and living hall. Also included in each air-conditioned bedroom are single beds, individual study table and wardrobe to unsure each resi