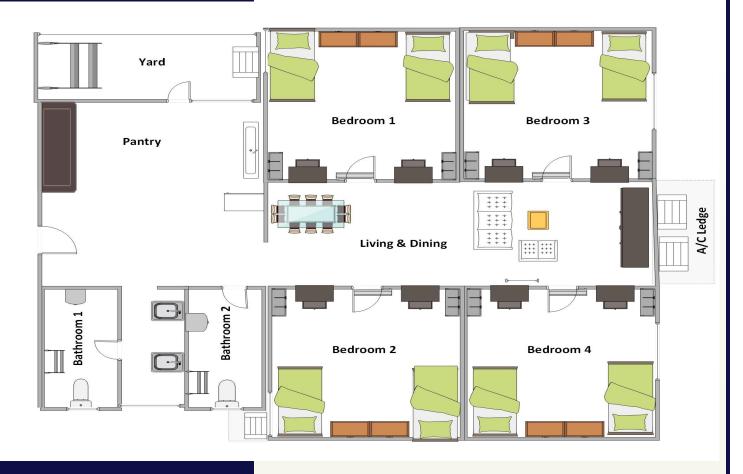

# Floor Plan

# 4-bedroom sample

| AREA            | SQ FT |
|-----------------|-------|
| Living & Dining | 235.7 |
| Bedroom 1       | 142.0 |
| Bedroom 2       | 141.0 |
| Bedroom 3       | 141.0 |
| Bedroom 4       | 142.0 |
| Pantry          | 48.4  |
| Yard            | 42.0  |
| Bathroom 1      | 28.0  |
| Bathroom 2      | 28.0  |