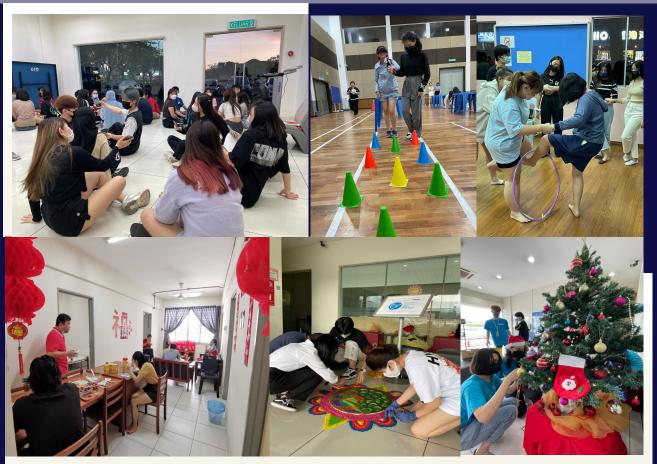

### Recreational Areas

# Communal Living

The hostel environment facilitates group dynamic and enables social interaction among residents. Sports and recreation facilities are available within the campus grounds, to serve their need for exercise, and fitness.