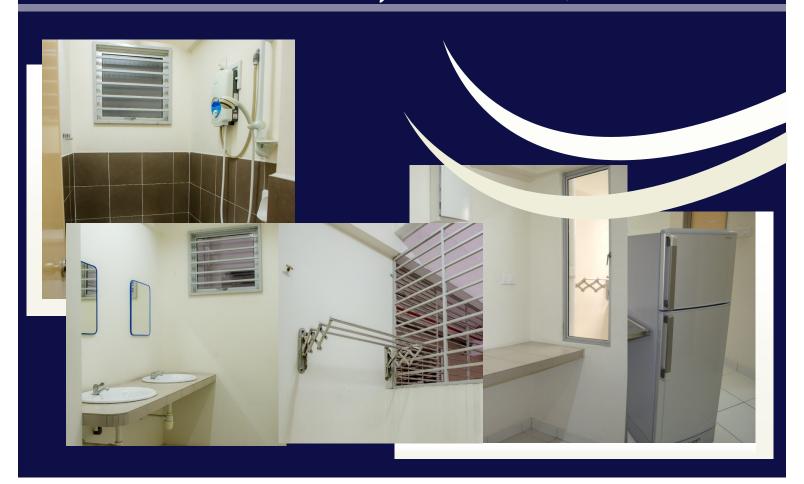

#### **CONDUSIVE ENVIRONMENT**

Each unit is self-contained with bathrooms, water heaters, a pantry with refrigerator, a dining and living hall. Also included in each air-conditioned bedroom are single beds, individual study table and wardrobe to unsure each resident enjoys personal space and privacy despite being with friends.