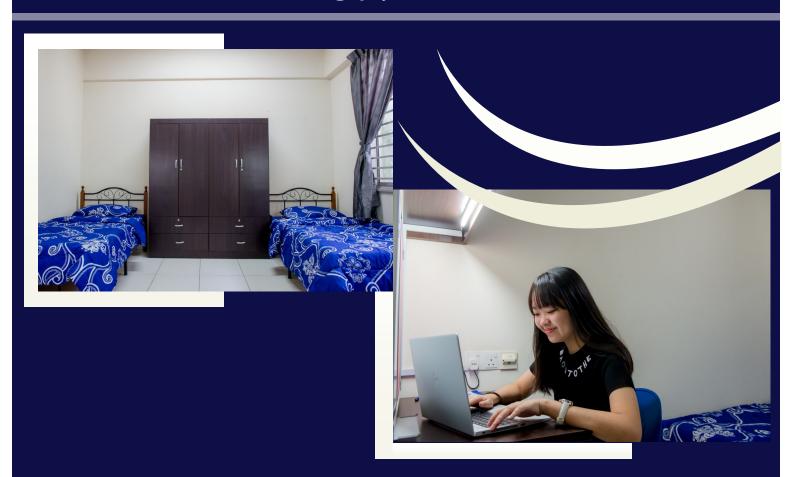

### Bedroom

## Conducive Study Area

#### **CONDUSIVE ENVIRONMENT**

Each unit is self-contained with bathrooms, water heaters, a pantry with refrigerator, a dining and living hall. Also included in each air-conditioned bedroom are single beds, individual study table and wardrobe to unsure each resident enjoys personal space and privacy despite being with friends.