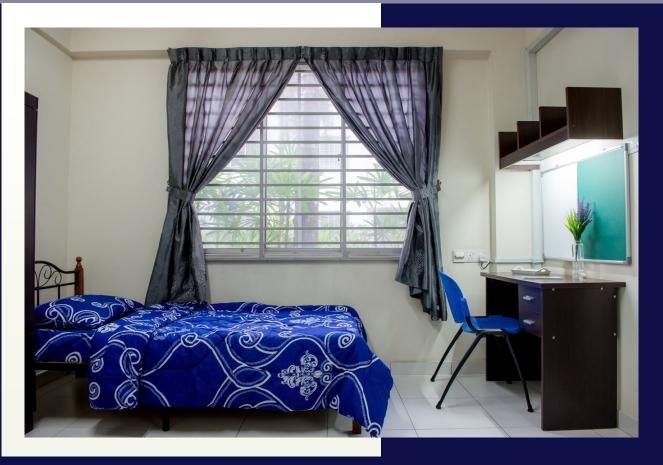

### Bedroom

## Conducive Study Area

#### **CONDUSIVE ENVIRONMENT**

Each unit is self-contained with bathrooms, water heaters, a pantry with refrigerator, a dining and living hall. Also included in each air-conditioned bedroom are single beds, individual study table and wardrobe to unsure each resident enjoys personal space and privacy despite being with friends.