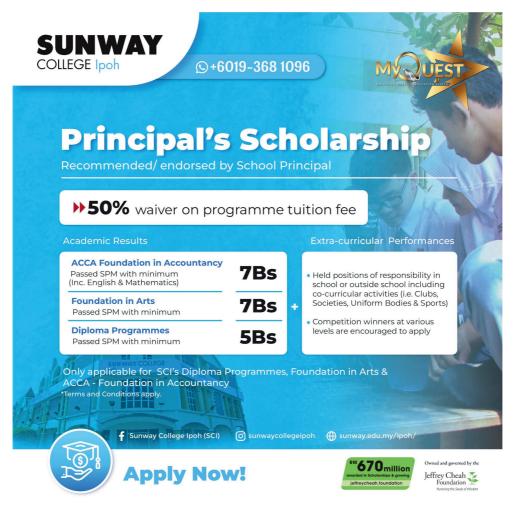

## PRINCIPAL'S **SCHOLARSHIP**

2024

#### **ELIGIBILITY**

✓ Academic results (Actual SPM results)

| ACCA Foundation in Accountancy | Passed SPM with minimum 7Bs including English and Mathematics |  |
|--------------------------------|---------------------------------------------------------------|--|
| Foundation in Arts             | Passed SPM with minimum 7Bs                                   |  |
| Diploma Programmes             | Passed SPM with minimum 5Bs                                   |  |

- Previously held positions of responsibility in school or outside school including co-curricular activities (i.e. Clubs, Societies, Uniform Bodies & Sports). Competition winners at various levels are encouraged to apply.
- Recommended/ endorsed by Secondary School Principal.